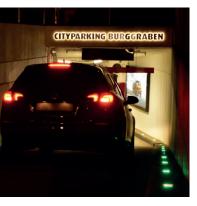

## **Applications:**

- bicycle tracks
- bus stops
- taxi lanes
- public parks
- parking houses
- parking places
- train platforms
- roundabouts
- etc.

## Your project is our mission:

parking place

bicycle track

taxi lane

GIFAS project managers support you during the planning and installation process. Based on our long year experience with LED lighting in the road and in road tunnels we will find the best solution for your specific project.