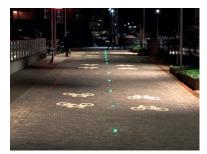

## **Applications:**

- bicycle tracks
- bus stops
- taxi lanes
- public parks
- parking houses
- parking places
- train platforms
- roundabouts
- etc.

## Your project is our mission:

parking place

bicycle track

taxi lane

GIFAS project managers support you during the planning and installation process. Based on our long year experience with LED lighting in the road and in road tunnels we will find the best solution for your specific project.