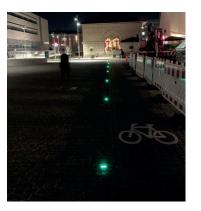

## **Applications:**

- bicycle tracks
- bus stops
- taxi lanes
- public parks
- parking houses
- parking places
- train platforms
- roundabouts
- etc.

## Your project is our mission:

parking place

bicycle track

taxi lane

GIFAS project managers support you during the planning and installation process. Based on our long year experience with LED lighting in the road and in road tunnels we will find the best solution for your specific project.