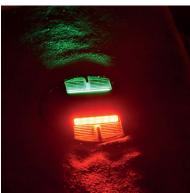

## Benefits:

- from stainless steel for heavy duty applications
- designed for permanent drive over
- waterproof IP68
- low power consumption thanks to LED
- different LED colours available
- LED's single or double sided
- no light pollution
- versatile mounting methods