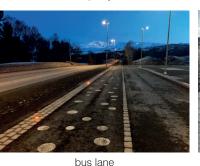

## TrafficLED inground luminaires from GIFAS are specially designed for permanent drive over!

## **Applications:**

- bicycle tracks
- bus stops
- taxi lanes
- public parks
- parking houses
- parking places
- train platforms
- roundabouts
- etc.

## Benefits:

- from stainless steel for heavy duty applications
- designed for permanent drive over
- waterproof IP68
- low power consumption thanks to LED
- different LED colours available
- LED's single or double sided
- no light pollution
- versatile mounting methods