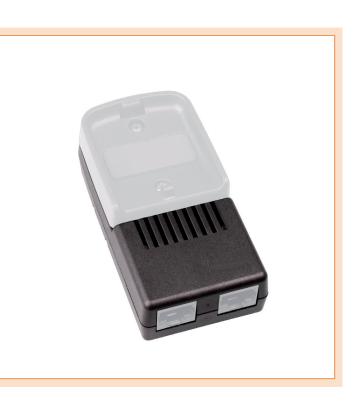

### Attachment housing A86 for A8 cradle

Article-No.: 2507-185-001-51

#### Characteristics

- Solid plastic housing
- Use to integrate additional electronics
- Slots for two RJ45 or RJ50 connection sockets
- Cable exit on the back

#### **Scope of Delivery**

- Housing upper part
- Housing lower part
- Screws

## Technical Data:

| General     |                                        |
|-------------|----------------------------------------|
| Housing:    | Plastic PC-ABS, black                  |
| Dimensions: | Height 29 mm, Width 50 mm, Depth 97 mm |
| Weight:     | 40 g (1.4 oz)                          |