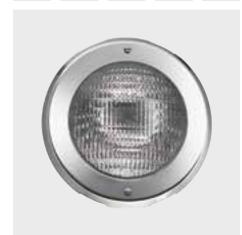

## 4.0301 | SWIMMINGPOOL-LIGHT PAR56

FOR ILLUMINATING PRIVATE OR HOTEL POOLS.

- · Protection class IP68 up to 3m water depth
- · Entirely made of stainless steel 316Ti 1.4571
- $\cdot$  With 17 mm (4.0301) or 32 mm (4.0311) thick cover on the basis of a PAR56 light source
- · (4.0301) for concrete pools in conjunction with built-in pot 4.0300
- $\cdot$  (4.0311) for plastic or metal pools with pressure flange in conjunction with built-in pot 4.0312
- · Light source can be changed without draining the water
- · Supplied with light source and underwater cable (3 m) already connected (2 x 6 qmm)