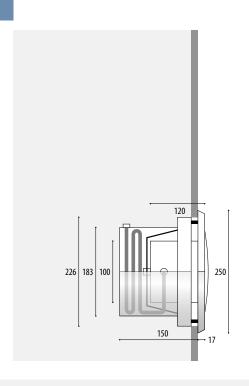

## 4.0301 | SWIMMINGPOOL-LIGHT PAR56

FOR ILLUMINATING PRIVATE OR HOTEL POOLS.

- · Protection class IP68 up to 3m water depth
- · Entirely made of stainless steel 316Ti 1.4571
- $\cdot$  With 17 mm (4.0301) or 32 mm (4.0311) thick cover on the basis of a PAR56 light source
- · (4.0301) for concrete pools in conjunction with built-in pot 4.0300
- $\cdot$  (4.0311) for plastic or metal pools with pressure flange in conjunction with built-in pot 4.0312
- · Light source can be changed without draining the water
- · Supplied with light source and underwater cable (3 m) already connected (2 x 6 qmm)