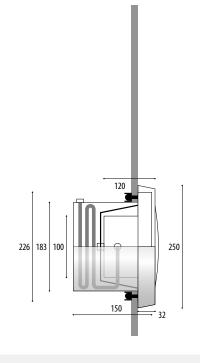

## 4.0301 | SWIMMINGPOOL-LIGHT PAR56

FOR ILLUMINATING PRIVATE OR HOTEL POOLS.

- · Protection class IP68 up to 3m water depth
- · Entirely made of stainless steel 316Ti 1.4571
- $\cdot$  With 17 mm (4.0301) or 32 mm (4.0311) thick cover on the basis of a PAR56 light source
- · (4.0301) for concrete pools in conjunction with built-in pot 4.0300
- $\cdot$  (4.0311) for plastic or metal pools with pressure flange in conjunction with built-in pot 4.0312
- · Light source can be changed without draining the water
- · Supplied with light source and underwater cable (3 m) already connected (2 x 6 qmm)