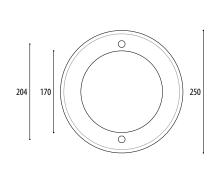

## 4.0301 | SWIMMINGPOOL-LIGHT PAR56

FOR ILLUMINATING PRIVATE OR HOTEL POOLS.

- · Protection class IP68 up to 3m water depth
- · Entirely made of stainless steel 316Ti 1.4571
- $\cdot$  With 17 mm (4.0301) or 32 mm (4.0311) thick cover on the basis of a PAR56 light source
- · (4.0301) for concrete pools in conjunction with built-in pot 4.0300
- $\cdot$  (4.0311) for plastic or metal pools with pressure flange in conjunction with built-in pot 4.0312
- · Light source can be changed without draining the water
- · Supplied with light source and underwater cable (3 m) already connected (2 x 6 qmm)