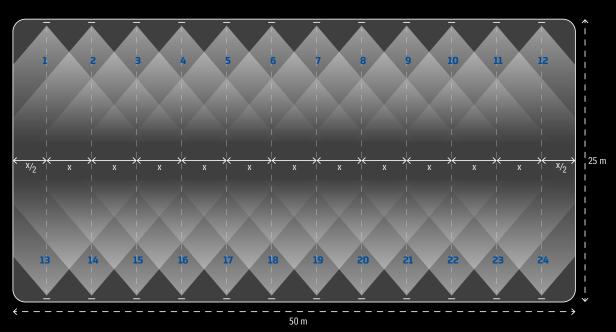

# pprox TYPICAL APPLICATIONS

With a distance of about 4 metres each, you choose an opposite parallel arrangement to illuminate competition pools optimally - 12 spotlights per pool length are recommended here. For sports pools with a size of  $25 \times 12$  metres, 5 to 6 spotlights per side are intended. The positioning can also be done in a diagonally offset way.