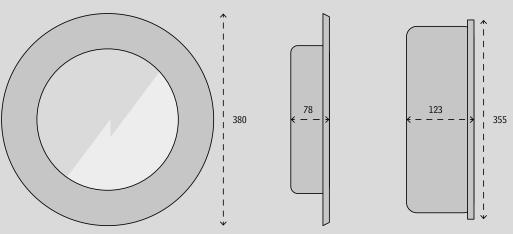

# # 4.0492 SWIMMINGPOOL-LIGHT

# -\- UP TO 18600 LUMEN LIGHT INTENSITY IDEAL FOR COMPETITION AND SPORT POOLS



PEAK PERFORMANCE FOR HIGH PERFORMANCES.
A POWER-PACK AS SIMPLE AS
NEVER BEFORE.



# pprox TYPICAL APPLICATIONS

With a distance of about 4 metres each, you choose an opposite parallel arrangement to illuminate competition pools optimally - 12 spotlights per pool length are recommended here. For sports pools with a size of  $25 \times 12$  metres, 5 to 6 spotlights per side are intended. The positioning can also be done in a diagonally offset way.



## [+] CONFIGURATION

## LIGHT COLORS



## **BEAM ANGLES**



## **ADDITIONAL PARTS**



OPTION- - -

glass disc, frosted for softer light distribution (light loss approx. -15 %)

## **INSTALLATION TYPES**



## ✓ DIMENSIONS



**WIBRE** 

## 4.0492 SWIMMINGPOOL-LIGHT



STAINLESS STEEL V4A

POW-LED INCL.

3.000 K 4.500 K 6.000 K





















CONSTANT VOLTAGE





# MONOCHROME ILLUMINATION

| #       | 4.0492.00.11         |
|---------|----------------------|
| COLOR   | 6000K cold white     |
| LED     | 32 POW-LED           |
| LUMEN   | 18600 lm             |
| WATT    | total 120 W          |
| POWER   | CV 12 V-DC           |
| BEAM    | asymmetrisch Mixflux |
| CABLE   | UW, 5x1,5 qmm        |
| CONNECT | 5.0630.10.32 max 1   |
|         |                      |

| #       | 4.0492.00.12         |
|---------|----------------------|
| COLOR   | 3000K warm white     |
| LED     | 32 POW-LED           |
| LUMEN   | 15040 lm             |
| WATT    | total 120 W          |
| POWER   | CV 12 V-DC