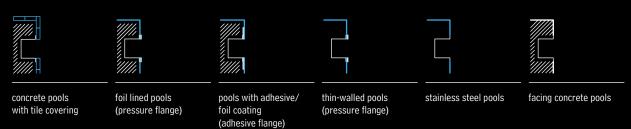

## **INSTALLATION TYPES**

#### # 4.0492.01.00

made of V4A stainless steel with 1.5 m protective cable tube and M20 plastic terminating connection, for welding into stainless steel pools and for installation in concrete pools with tile covering

#### # 4.0492.02.00

made of V4A stainless steel with 1.5m protective cable tube and M20 plastic terminating connection, for installation in thin-walled pools and foil lined pools (pressure flange mm)

#### # 4.0492.03.00

made of V4A stainless steel with 1.5 m protective cable tube and M20 plastic terminating connection, for installation in pools with adhesive/foil coating (adhesive flange mm)