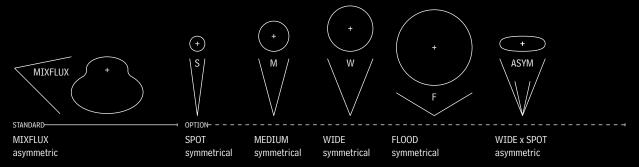

# # 4.0492 SWIMMINGPOOL-LIGHT

# -\- UP TO 18600 LUMEN LIGHT INTENSITY IDEAL FOR COMPETITION AND SPORT POOLS



PEAK PERFORMANCE FOR HIGH PERFORMANCES.
A POWER-PACK AS SIMPLE AS
NEVER BEFORE.



# pprox TYPICAL APPLICATIONS

With a distance of about 4 metres each, you choose an opposite parallel arrangement to illuminate competition pools optimally - 12 spotlights per pool length are recommended here. For sports pools with a size of  $25 \times 12$  metres, 5 to 6 spotlights per side are intended. The positioning can also be done in a diagonally offset way.



## [+] CONFIGURATION

## LIGHT COLORS



## **BEAM ANGLES**



## **ADDITIONAL PARTS**



OPTION- - -

glass disc, frosted for softer light distribution (light loss approx. -15 %)

## **INSTALLATION TYPES**



## ✓ DIMENSIONS



**WIBRE** 

## 4.0492 SWIMMINGPOOL-LIGHT



STAINLESS STEEL V4A

POW-LED INCL.

3.000 K 4.500 K 6.000 K





















CONSTANT VOLTAGE





# MONOCHROME ILLUMINATION

| #       | 4.0492.00.11         |
|---------|----------------------|
| COLOR   | 6000K cold white     |
| LED     | 32 POW-LED           |
| LUMEN   | 18600 lm             |
| WATT    | total 120 W          |
| POWER   | CV 12 V-DC           |
| BEAM    | asymmetrisch Mixflux |
| CABLE   | UW, 5x1,5 qmm        |
| CONNECT | 5.0630.10.32 max 1   |
|         |                      |

| #       | 4.0492.00.12         |
|---------|----------------------|
|