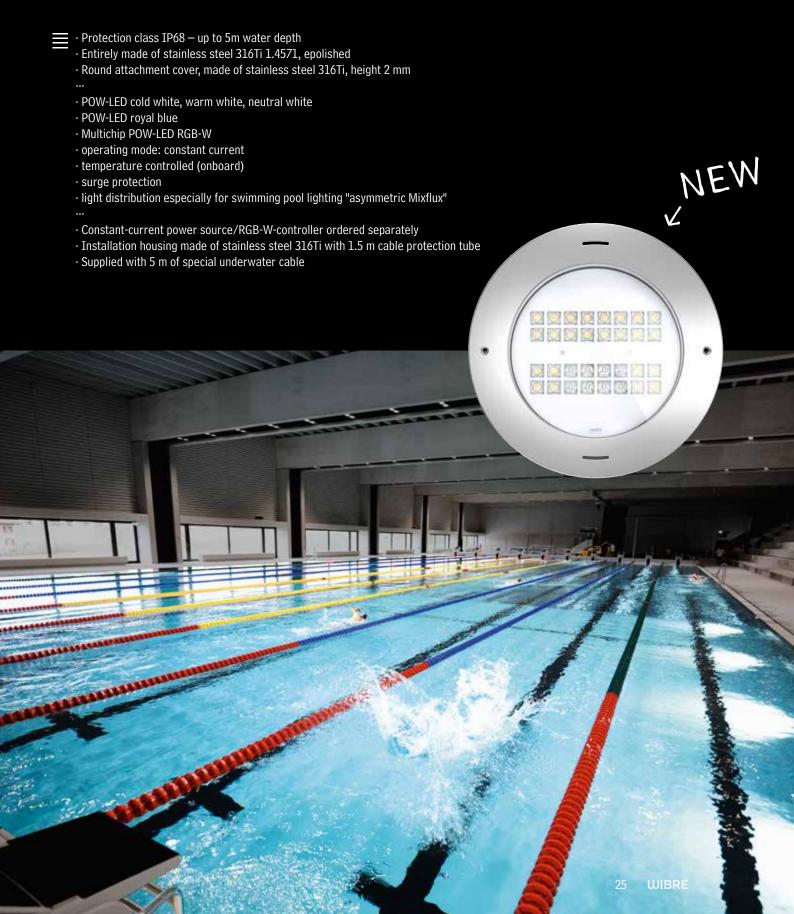

# # 4.0492 SWIMMINGPOOL-LIGHT

# -\- UP TO 18600 LUMEN LIGHT INTENSITY IDEAL FOR COMPETITION AND SPORT POOLS

PEAK PERFORMANCE FOR HIGH PERFORMANCES.
A POWER-PACK AS SIMPLE AS
NEVER BEFORE.

## 4.0492 SWIMMINGPOOL-LIGHT

STAINLESS STEEL V4A

POW-LED INCL.

3.000 K 4.500 K 6.000 K

CONSTANT VOLTAGE

# MONOCHROME ILLUMINATION

| #       | 4.0492.00.11         |
|---------|----------------------|
| COLOR   | 6000K cold white     |
| LED     | 32 POW-LED           |
| LUMEN   | 18600 lm             |
| WATT    | total 120 W          |
| POWER   | CV 12 V-DC           |
| BEAM    | asymmetrisch Mixflux |
| CABLE   | UW, 5x1,5 qmm        |
| CONNECT | 5.0630.10.32 max 1   |
|         |                      |