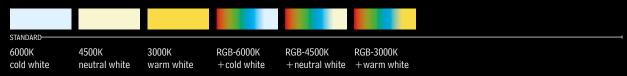

## LIGHT COLORS

## 4.0492 SWIMMINGPOOL-LIGHT

STAINLESS STEEL V4A

POW-LED INCL.

3.000 K 4.500 K 6.000 K

CONSTANT VOLTAGE

# MONOCHROME ILLUMINATION

| #       | 4.0492.00.11         |
|---------|----------------------|
| COLOR   | 6000K cold white     |
| LED     | 32 POW-LED           |
| LUMEN   | 18600 lm             |
| WATT    | total 120 W          |
| POWER   | CV 12 V-DC           |
| BEAM    | asymmetrisch Mixflux |
| CABLE   | UW, 5x1,5 qmm        |
| CONNECT | 5.0630.10.32 max 1   |
|         |                      |

| #       | 4.0492.00.12         |
|---------|----------------------|
| COLOR   | 3000K warm white     |
| LED     | 32 POW-LED           |
| LUMEN   | 15040 lm             |
| WATT    | total 120 W          |
| POWER   | CV 12 V-DC           |
| BEAM    | asymmetrisch Mixflux |
| CABLE   | UW, 5x1,5 qmm        |
| CONNECT | 5.0630.10.32 max 1   |
|         |                      |

| #       | 4.0492.00.13         |
|---------|----------------------|
| COLOR   | 4500K neutral white  |
| LED     | 32 POW-LED           |
| LUMEN   | 16080 lm             |
| WATT    | total 120 W          |
| POWER   | CV 12 V-DC           |
| BEAM    | asymmetrisch Mixflux |
| CABLE   | UW, 5x1,5 qmm        |
| CONNECT | 5.0630.10.32 max 1   |

# DYNAMIC ILLUMINATION

| #       | 4.0492.00.41            |
|---------|-------------------------|
| COLOR   | RGB-CW cold white 6000K |
| LED     | 32 Multichip POW-LED    |
| LUMEN   | cold white: 4640 lm     |
| WATT    | all on 140 W            |
| POWER   | CC 12 V-DC              |
| BEAM    | asymmetrisch Mixflux    |
| CABLE   | UW, 41x0,5 qmm          |
| CONNECT | 5.0670.49.52 max 1      |

| #       | 4.0492.00.42            |
|---------|-------------------------|
| COLOR   | RGB-WW warm white 3000k |
| LED     | 32 Multichip POW-LED    |
| LUMEN   | warm white: 3760 lm     |
| WATT    | all on 140 W            |
| POWER   | CC 12 V-DC              |
| BEAM    | asymmetrisch Mixflux    |
| CABLE   | UW, 41x0,5 qmm          |
| CONNECT | 5.0670.49.52 max 1      |

| #       | 4.0492.00.43               |
|---------|----------------------------|
| COLOR   | RGB-NW neutral white 4500K |
| LED     | 32 Multichip POW-LED       |
| LUMEN   | neutral white: 4020 lm     |
| WATT    | all on 140 W               |
| POWER   | CC 12 V-DC                 |
| BEAM    | asymmetrisch Mixflux       |
| CABLE   | UW, 41x0,5 qmm             |
| CONNECT | 5.0670.49.52 max 1         |