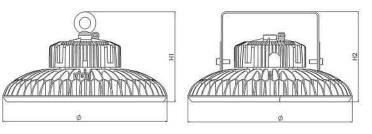

# RUSSELL – LED RUSSELL – LED – DALI IP65

1) Dimensions of the luminaire:

| Type of luminaire        | Power<br>(W) | Ø<br>(mm) | H1<br>(mm) | H2<br>(mm) | Weight<br>(kg) |
|--------------------------|--------------|-----------|------------|------------|----------------|
| RUSSELL-LED-14500 (DALI) | 103          | 340       | 187        | 255        | 6,5            |
| RUSSELL-LED-22000 (DALI) | 162          | 400       | 197        | 282        | 8              |
| RUSSELL-LED-19000 (DALI) | 146          | 340       | 187        | 255        | 6,5            |
| RUSSELL-LED-26500 (DALI) | 197          | 400       | 197        | 282        | 8              |