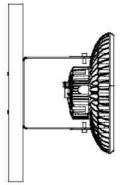

## 2) Dimensions of surface mounts:

RUSSELL – LED – 14500/19000 (DALI) / RUSSELL – LED – 1900026500 (DALI)

**3)** Possibilities for installation: Ceiling installation a) suspended mount b) surface mount

#### Mounting instruction:

1) Take the lighting fixture from transport packing.

- 2) Fix the luminaire:
- a) Suspended mount (picture 1)
- b) Surface mount (picture 2)
- 3) Connect supply cable as follows: