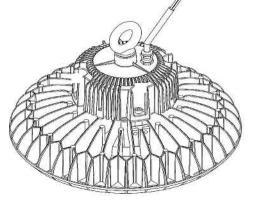

# RUSSELL – LED RUSSELL – LED – DALI IP65

1) Dimensions of the luminaire:

| Type of luminaire        | Power<br>(W) | Ø<br>(mm) | H1<br>(mm) | H2<br>(mm) | Weight<br>(kg) |
|--------------------------|--------------|-----------|------------|------------|----------------|
| RUSSELL-LED-14500 (DALI) | 103          | 340       | 187        | 255        | 6,5            |
| RUSSELL-LED-22000 (DALI) | 162          | 400       | 197        | 282        | 8              |
| RUSSELL-LED-19000 (DALI) | 146          | 340       | 187        | 255        | 6,5            |
| RUSSELL-LED-26500 (DALI) | 197          | 400       | 197        | 282        | 8              |

## 2) Dimensions of surface mounts:

RUSSELL – LED – 14500/19000 (DALI) / RUSSELL – LED – 1900026500 (DALI)

**3)** Possibilities for installation: Ceiling installation a) suspended mount b) surface mount