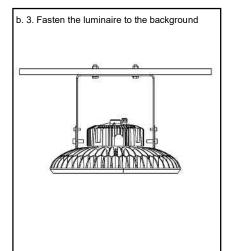

#### Mounting instruction:

1) Take the lighting fixture from transport packing.

- 2) Fix the luminaire:
- a) Suspended mount (picture 1)
- b) Surface mount (picture 2)
- 3) Connect supply cable as follows: