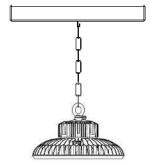

# RUSSELL – LED RUSSELL – LED – DALI IP65

1) Dimensions of the luminaire:

| Type of luminaire        | Power<br>(W) | Ø<br>(mm) | H1<br>(mm) | H2<br>(mm) | Weight<br>(kg) |
|--------------------------|--------------|-----------|------------|------------|----------------|
| RUSSELL-LED-14500 (DALI) | 103          | 340       | 187        | 255        | 6,5            |
| RUSSELL-LED-22000 (DALI) | 162          | 400       | 197        | 282        | 8              |
| RUSSELL-LED-19000 (DALI) | 146          | 340       | 187        | 255        | 6,5            |
| RUSSELL-LED-26500 (DALI) | 197          | 400       | 197        | 282        | 8              |

#### Mounting instruction:

1) Take the lighting fixture from transport packing.

- 2) Fix the luminaire:
- a) Suspended mount (picture 1)
- b) Surface mount (picture 2)
- 3) Connect supply cable as follows:

 DIM +
 blue

 DIM white

Picture 1