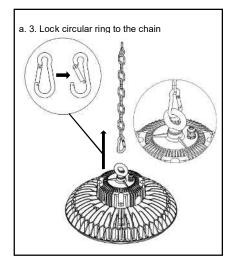

#### Mounting instruction:

1) Take the lighting fixture from transport packing.

- 2) Fix the luminaire:
- a) Suspended mount (picture 1)
- b) Surface mount (picture 2)
- 3) Connect supply cable as follows: