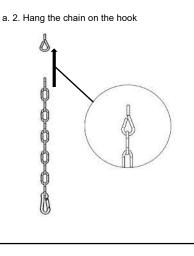

#### Mounting instruction:

1) Take the lighting fixture from transport packing.

- 2) Fix the luminaire:
- a) Suspended mount (picture 1)
- b) Surface mount (picture 2)
- 3) Connect supply cable as follows: