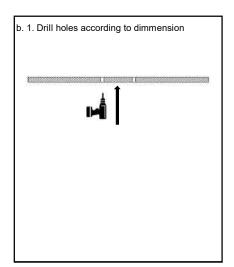

## 2) Dimensions of surface mounts:

RUSSELL – LED – 14500/19000 (DALI) / RUSSELL – LED – 1900026500 (DALI)

**3)** Possibilities for installation: Ceiling installation a) suspended mount b) surface mount

#### Mounting instruction:

1) Take the lighting fixture from transport packing.

- 2) Fix the luminaire:
- a) Suspended mount (picture 1)
- b) Surface mount (picture 2)
- 3) Connect supply cable as follows: