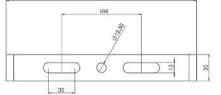

## 2) Dimensions of surface mounts:

RUSSELL – LED – 14500/19000 (DALI) / RUSSELL – LED – 1900026500 (DALI)

**3)** Possibilities for installation: Ceiling installation a) suspended mount b) surface mount