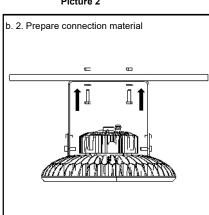

## 2) Dimensions of surface mounts:

RUSSELL – LED – 14500/19000 (DALI) / RUSSELL – LED – 1900026500 (DALI)

**3)** Possibilities for installation: Ceiling installation a) suspended mount b) surface mount

#### Mounting instruction:

1) Take the lighting fixture from transport packing.

- 2) Fix the luminaire:
- a) Suspended mount (picture 1)
- b) Surface mount (picture 2)
- 3) Connect supply cable as follows: