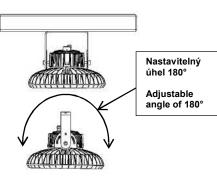

5) Montážní polohy při montáži pomocí výložníku5) Mounting positions for surface mounting

#### Mounting instruction:

1) Take the lighting fixture from transport packing.

- 2) Fix the luminaire:
- a) Suspended mount (picture 1)
- b) Surface mount (picture 2)
- 3) Connect supply cable as follows: