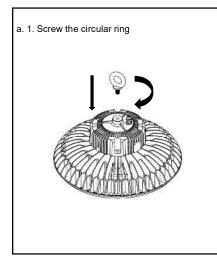

#### Mounting instruction:

1) Take the lighting fixture from transport packing.

- 2) Fix the luminaire:
- a) Suspended mount (picture 1)
- b) Surface mount (picture 2)
- 3) Connect supply cable as follows: