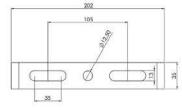

## 2) Dimensions of surface mounts:

RUSSELL – LED – 14500/19000 (DALI) / RUSSELL – LED – 1900026500 (DALI)

**3)** Possibilities for installation: Ceiling installation a) suspended mount b) surface mount